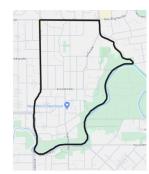

We Are Richmond serves and acts for the area of the city bounded by Fitzgerald Avenue, Whitmore Street, Hills Road, Shirley Road, North Parade, Banks Avenue and River Road.

To fill out the membership form, choose from these options: